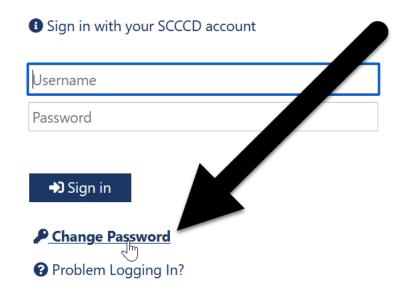

# CHANGING YOUR MY PORTAL PASSWORD

- 1. Go to <u>www.maderacollege.edu</u> and click **My Portal**
- 2. Click → Sign In
- Click Change Password at the bottom of the screen then enter the required information and Submit