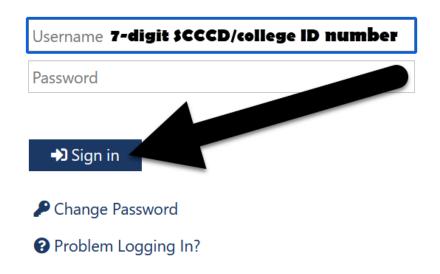

# CHANGING YOUR MY PORTAL PASSWORD

- 1. Go to <u>www.maderacollege.edu</u> and click **My Portal**
- 2. Click → Sign In
- Click Change Password at the bottom of the screen then enter the required information and Submit